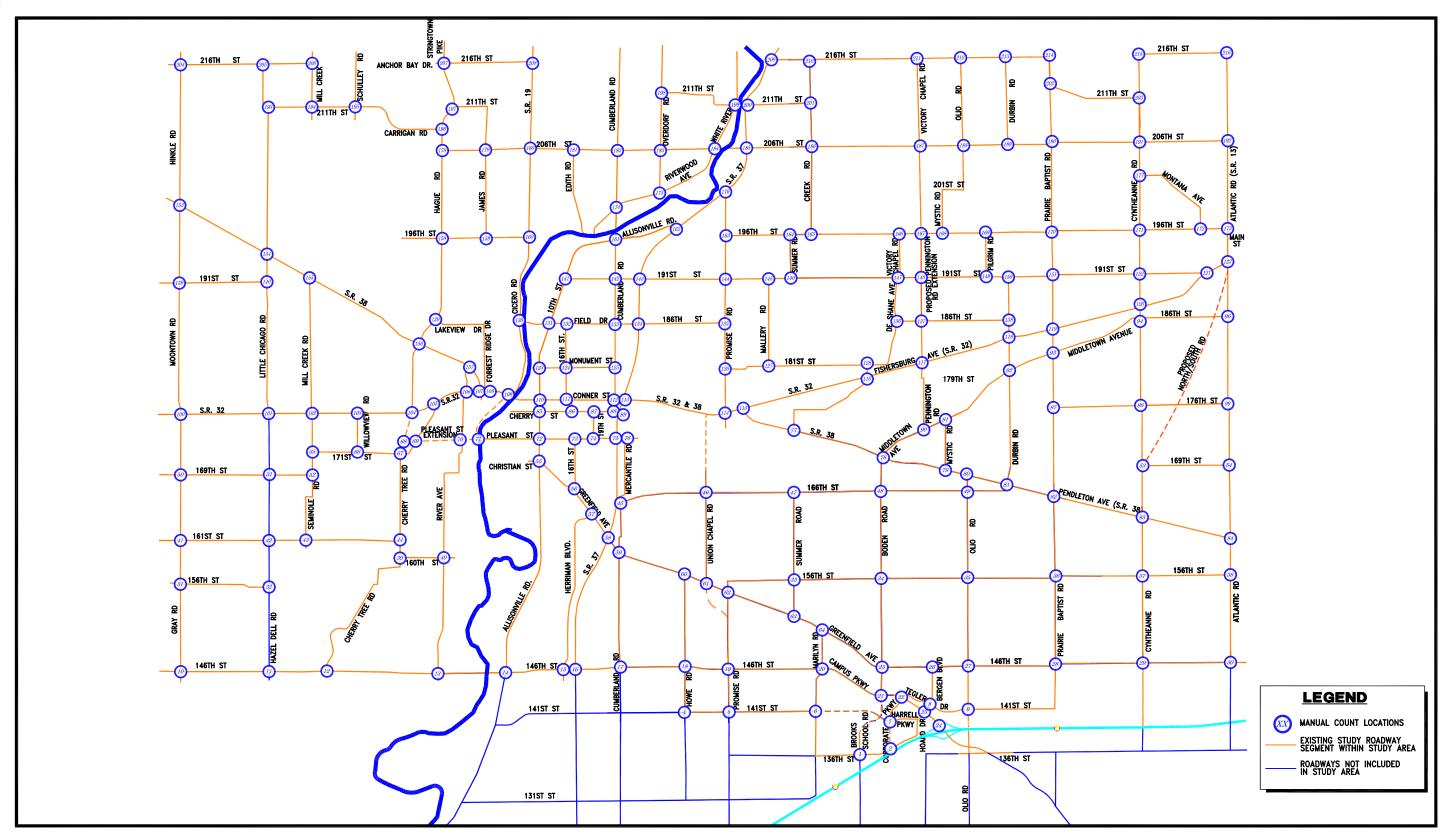

#### **Peak Hour Intersection Counts**

| Figure 1:     | Peak Hour Manual Traffic Count Locations                          | 1           |
|---------------|-------------------------------------------------------------------|-------------|
| Intersections | Locations                                                         | Page        |
| 1             | 136 <sup>th</sup> & Brooks School Road                            | Number<br>2 |
| 4             | 141 <sup>st</sup> Street & Howe Road                              | 4           |
| 5             | 141 Street & Promise Road                                         | 6           |
| 6             | 141 Street & Hollise Road 141 <sup>st</sup> Street & Marilyn Road | 8           |
| 7             | Harrell Pkwy & Hoard                                              | 10          |
| 8             | Tegler Drive & Bergen Boulevard                                   | 12          |
| 9             | Tegler Drive/141 <sup>st</sup> Street & Olio Road                 | 14          |
| 10            | 146 <sup>th</sup> Street & Gray Road                              | 16          |
| 11            | 146 <sup>th</sup> Street & Hazel Dell Road                        | 18          |
| 12            | 146 <sup>th</sup> Street & Cherry Tree Road                       | 20          |
| 13            | 146 <sup>th</sup> Street & River Avenue                           | 22          |
| 14            | 146 <sup>th</sup> Street & Allisonville Road                      | 24          |
| 15            | 146 <sup>th</sup> Street & Herriman Boulevard                     | 26          |
| 16            | 146 <sup>th</sup> Street & SR 37                                  | 28          |
| 17            | 146 <sup>th</sup> Street & Cumberland Road                        | 30          |
| 18            | 146 <sup>th</sup> Street & Howe Road                              | 32          |
| 19            | 146 <sup>th</sup> Street & Promise Road                           | 34          |
| 20            | 146 <sup>th</sup> Street/Campus Pkwy & Marilyn Road               | 36          |
| 21            | 146 <sup>th</sup> Street/Campus Pkwy & Boden Road                 | 38          |
| 22            | Campus Pkwy & Corporate Pkwy                                      | 40          |
| 23            | Campus Pkwy & Harrell Pkwy/Bergen Boulevard                       | 42          |
| 24            | I-69 SB Ramp & Greenfield Avenue                                  | 44          |
| 25            | 146 <sup>th</sup> Street & Greenfield Avenue/Boden Road           | 46          |
| 26            | 146 <sup>th</sup> Street & Bergen Pkwy                            | 48          |
| 27            | 146 <sup>th</sup> Street & Olio Road                              | 50          |
| 28            | 146 <sup>th</sup> Sreet & Prairie Baptist Road                    | 52          |
| 29            | 146 <sup>th</sup> Street & Cyntheanne Road                        | 54          |
| 30            | 146 <sup>th</sup> Street & Atlantic Road                          | 56          |
| 31            | 156 <sup>th</sup> Street & Gray Road                              | 58          |
| 32            | 156 <sup>th</sup> Street & Hazel Dell Road                        | 60          |
| 33            | 156 <sup>th</sup> Street & Summer Road                            | 62          |
| 34            | 156 <sup>th</sup> Street & Boden Road                             | 64          |
| 35            | 156 <sup>th</sup> Street & Olio Road                              | 66          |
| 36            | 156 <sup>th</sup> Street & Prairie Baptist Road                   | 68          |
| 37            | 156 <sup>th</sup> Street & Cyntheanne Road                        | 70          |
| 38            | 156 <sup>th</sup> Street & Atlantic Road                          | 72          |
| 39            | 160 <sup>th</sup> Street & Cherry Tree Road                       | 74          |
| 40            | 160 <sup>th</sup> Street & River Avenue                           | 76          |
| 41            | 161 <sup>st</sup> Street & Gray Road                              | 78          |

#### City of Noblesville Traffic Count Data

|           |                                                         | Tranic Count Data |
|-----------|---------------------------------------------------------|-------------------|
| 186       | 206 <sup>th</sup> Street & Mill Creek Road              | 356               |
| 187       | 206 <sup>th</sup> Street & Victory Chapel Road          | 358               |
| 188       | 206 <sup>th</sup> Street & Olio Road                    | 360               |
| 189       | 206 <sup>th</sup> Street & Durbin Road                  | 362               |
| 190       | 206 <sup>th</sup> Street & Prairie Baptist Road         | 364               |
| 191       | 206 <sup>th</sup> Street & Cyntheanne Road              | 366               |
| 192       | 206 <sup>th</sup> Street & Atlantic Road/SR 13          | 368               |
| 193       | 211 <sup>th</sup> Street & Hinkle Road                  | 370               |
| 194       | 211 <sup>th</sup> Street & Mill Creek Road              | 372               |
| 195       | 211 <sup>th</sup> Street & Schulley Road                | 374               |
| 196       | 209 <sup>th</sup> Street/Carrigan Road & Hague Road     | 376               |
| 197       | 211 <sup>th</sup> Street & Hague Road                   | 378               |
| 198       | 211 <sup>th</sup> Street & Overdorf Road                | 380               |
| 199       | 211 <sup>th</sup> Street & White River/Riverwood Avenue | 382               |
| 200       | 211 <sup>th</sup> Street & SR 37                        | 384               |
| 201       | 211 <sup>th</sup> Street & Creek Road                   | 386               |
| 202       | 211 <sup>th</sup> Street & Prairie Baptist Road         | 388               |
| 203       | 211 <sup>th</sup> Street & Cyntheanne Road              | 390               |
| 204       | 216 <sup>th</sup> Street & Hinkle Road                  | 392               |
| 205       | 216 <sup>th</sup> Street & Little Chicago Road          | 394               |
| 206       | 216 <sup>th</sup> Street & Mill Creek Road              | 396               |
| 207       | 216 <sup>th</sup> Street & Stringtown Pike              | 398               |
| 208       | 216 <sup>th</sup> Street & SR 19                        | 400               |
| 209       | 216 <sup>th</sup> Street & SR 37                        | 402               |
| 210       | 216 <sup>th</sup> Street & Creek Road                   | 404               |
| 211       | 216 <sup>th</sup> Street & Victory Chapel Road          | 406               |
| 212       | 216 <sup>th</sup> Street & Olio Road                    | 408               |
| 213       | 216 <sup>th</sup> Street & Durbin Road                  | 410               |
| 214       | 216 <sup>th</sup> Street & Prairie Baptist Road         | 412               |
| 215       | 216 <sup>th</sup> Street & Cyntheanne Road              | 414               |
| 216       | 216 <sup>th</sup> Street & Atlantic Road                | 416               |
|           | Roadway Segment Counts                                  |                   |
| Figure 2: | 48-Hour Roadway Segment Traffic Count Locations         | 418               |
| J         | Roadway Segment Data                                    | 419               |