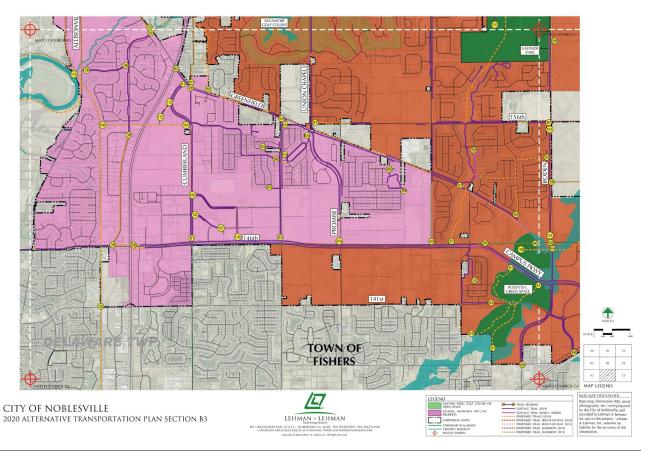

Executive Summary – Page 23

"A" Priorities shaded

> "Blueways" Inventory

| Noblesville Alternative Transportation | Plan (NAT) 2020 Update |
|----------------------------------------|------------------------|
|----------------------------------------|------------------------|