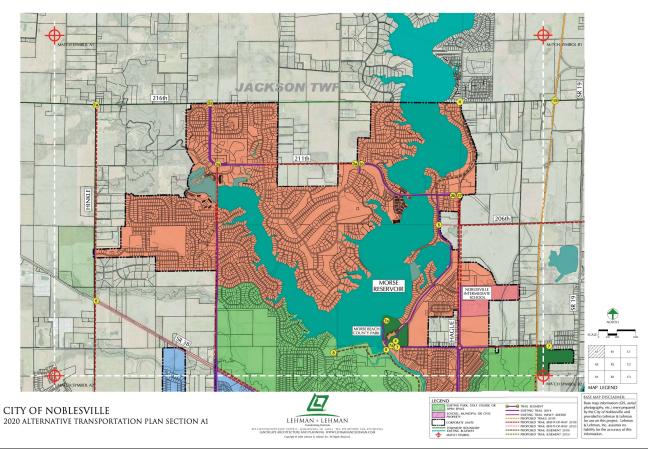

Executive Summary – Page 23

"A" Priorities shaded

> "Blueways" Inventory

| Noblesville Alternative Transportation | Plan (NAT) 2020 Update |
|----------------------------------------|------------------------|
|----------------------------------------|------------------------|