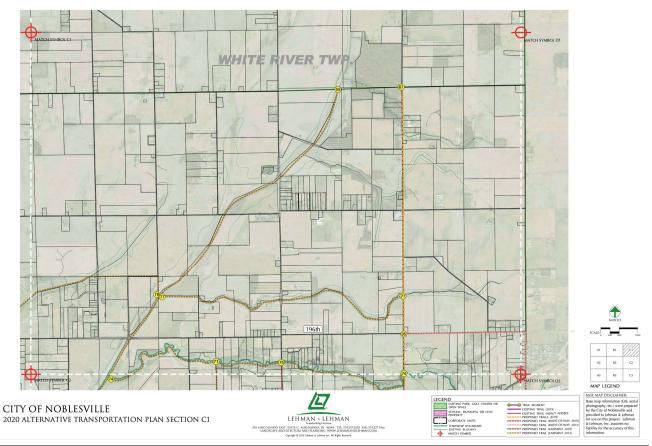

Executive Summary – Page 23

"A" Priorities shaded

> "Blueways" Inventory

| Noblesville Alternative Transportation | Plan (NAT) 2020 Update |
|----------------------------------------|------------------------|
|----------------------------------------|------------------------|