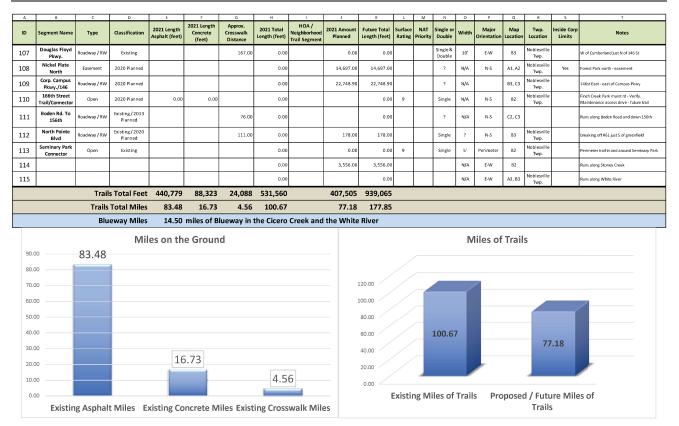

| 1 | A          | В                                  | c                                 | D                                        | E                             | F                                 | G                                | н                           | 1                                      | J                      | к                             | L                 | м               | N                   | 0        | р                    | Q               | R                   | s                     | т                                                                                                              |
|---|------------|------------------------------------|-----------------------------------|------------------------------------------|-------------------------------|-----------------------------------|----------------------------------|-----------------------------|----------------------------------------|------------------------|-------------------------------|-------------------|-----------------|---------------------|----------|----------------------|-----------------|---------------------|-----------------------|----------------------------------------------------------------------------------------------------------------|
|   | ID         | Segment Name                       | Туре                              | Classification                           | 2021 Length<br>Asphalt (feet) | 2021 Length<br>Concrete<br>(feet) | Approx.<br>Crosswalk<br>Distance | 2021 Total<br>Length (feet) | HOA /<br>Neighborhood<br>Trail Segment | 2021 Amount<br>Planned | Future Total<br>Length (feet) | Surface<br>Rating | NAT<br>Priority | Single or<br>Double | Width    | Major<br>Orientation | Map<br>Location | Twp.<br>Location    | Inside Corp<br>Limits | Notes                                                                                                          |
|   | 1a         | Moontown Rd<br>Trail               | Roadway / RW                      | Existing                                 | 2,025.40                      | 2,308.10                          | 53.00                            | 4,333.50                    |                                        | 16,692.10              | 21,025.60                     | 8,9               |                 | Single              | 8'       | N-S                  | A1, A2          | Noblesville<br>Twp. | Yes                   | East side of street. North of SR 32                                                                            |
|   | 1b         | Gray Rd Trail                      | Roadway / RW                      | Existing/2013<br>Planned                 | 1,591.40                      |                                   | 89.00                            | 1,591.40                    |                                        | 1,756.00               | 3,347.40                      | 8,9               |                 | Single              | 8'       | N-S                  | A2, A3          | Noblesville<br>Twp. | Yes                   | East side of street. South of SR 32. Does not<br>include the west side of the road. (2013<br>Planned 1,584.4') |
|   | 2a         | Little Chicago Rd<br>Trail         | Roadway / RW                      | Existing/2013<br>Planned                 | 25,402.70                     | 6,024.90                          | 1,847.00                         | 31,427.60                   |                                        | 9,090.50               | 40,518.10                     | 8,10              | A1              | Double              | 8'       | N-S                  | A1, A2          | Noblesville<br>Twp. | Yes                   | Double trail segment; E&W sides. North of SR<br>32                                                             |
|   | 2b         | Hazel Dell Rd<br>Trail             | Roadway / RW                      | Existing                                 | 31,585.10                     |                                   | 878.00                           | 31,585.10                   |                                        | 0.00                   | 31,585.10                     | 4,6,8             |                 | Double              | 8'       | N-S                  | A2, A3          | Noblesville<br>Twp. | Yes                   | Double trail segment; E&W sides. South of SR<br>32                                                             |
|   | 3a         | 209th St./<br>Carrigan Rd Trail    | Roadway / RW                      | Existing                                 | 1,611.00                      | 755.00                            | 81.00                            | 2,366.00                    |                                        | 4,242.60               | 6,608.60                      | 2,8               | A1              | Single              | 8'       | E-W                  | A1              | Noblesville<br>Twp. | Yes                   | South side of street                                                                                           |
|   | 3b         | 211th St. Trail                    | Roadway / RW                      | Existing                                 | 5,041.00                      | 437.00                            | 153.00                           | 5,478.00                    |                                        | 0.00                   | 5,478.00                      | 8                 |                 | Single              | 8'       | E-W                  | A1              | Noblesville<br>Twp. | Yes                   | South side of street / north side of the street<br>near Hague Rd                                               |
|   | 4          | Levee Trail                        | Easement                          | 2020 Planned /<br>2013 Planned           | 7,648.80                      |                                   |                                  | 7,648.80                    |                                        | 4,294.60               | 11,943.40                     | 10                | A1              | Single              | 9'       | N-S                  | A1              | Noblesville<br>Twp. | Yes                   | Trail along levee                                                                                              |
|   | 5          | 206th St Trail                     | Ped / Bicycle                     | 2020 Planned /<br>2013 Planned           |                               |                                   |                                  | 0.00                        |                                        | 15,746.80              | 15,746.80                     |                   |                 | Single              | N/A      | E-W                  | A1, B1          | Noblesville<br>Twp. | Yes                   | Length does not include 939' of planned trail<br>segment from 2013.                                            |
|   | 6          | St. Rd 38<br>West Trail            | Roadway / RW                      | Existing/2020<br>Planned/2013<br>Planned | 4,279.70                      | 483.10                            | 145.00                           | 4,762.80                    |                                        | 16,106.10              | 20,868.90                     | 5                 |                 | Double              | 8'       | E-W                  | A1, A2          | Noblesville<br>Twp. | Yes                   | Double trail segment; N&S sides                                                                                |
|   | 7          | 196th StSouth<br>Trail / Connector | Roadway / RW                      | Existing/2020<br>Planned                 | 4,045.20                      | 164.90                            | 307.00                           | 4,210.10                    |                                        | 2,431.90               | 6,642.00                      | 4,7               |                 | Single              | 4'& 8'   | E-W                  | A1, B1          | Noblesville<br>Twp. | Yes                   | South side of street                                                                                           |
|   | 7a         | Morse Beach<br>Trail               | Not owned /<br>managed by<br>city | Existing                                 |                               |                                   |                                  |                             |                                        |                        |                               |                   |                 |                     |          |                      |                 |                     |                       | 2,086" Not managed by city                                                                                     |
|   | 8          | Whitcomb Ridge<br>Trail            | Easement                          | Existing/2020<br>Planned                 | 3,849.10                      |                                   |                                  | 3,849.10                    |                                        | 5,709.00               | 9,558.10                      | 3                 |                 | Single              | 8'       | N-S/E-W              | A1, A2          | Noblesville<br>Twp. | Yes                   | West side of creek                                                                                             |
|   | <b>¥</b> 9 | Blueway Trail                      | (Cicero Creek)                    | Blueway                                  |                               |                                   |                                  | Refer to<br>Summary         |                                        | 0.00                   | N/A                           |                   |                 | N/A                 | N/A      | N-S/E-W              |                 |                     |                       | Blueway Length = 23,175 feet (4.39 miles)                                                                      |
|   | 10         | Maple Grove<br>Trail               | Roadway / RW                      | Existing                                 | 2,340.10                      |                                   | 74.00                            | 2,340.10                    |                                        | 0.00                   | 2,340.10                      |                   |                 | Single              | 8'       | N-S/E-W              | A2              | Noblesville<br>Twp. | Yes                   | E of Haz Dell between 38 and 32                                                                                |
|   | 11         | Mill Grove Trail                   | Roadway / RW                      | Existing                                 | 5,088.00                      |                                   | 225.00                           | 5,088.00                    |                                        | 0.00                   | 5,088.00                      |                   |                 | Single              | 8'       | N-S/E-W              | A2              | Noblesville<br>Twp. | Yes                   | E of Haz Dell between 38 and 32                                                                                |
|   | 12         | Midland Trace<br>Trail             | Roadway / RW                      | Planned/Existing                         | 17,976.20                     |                                   | 186.00                           | 17,976.20                   |                                        | 8,266.00               | 26,242.20                     | 4,10              | A1              | Single              | 8' & 12' | E-W                  | A2              | Noblesville<br>Twp. | Yes                   | Railroad R/W. Majority of trail is a 10, small<br>portion being looked into for warranty work                  |
|   | 13         | Tulip Tree Dr<br>Trail             | Roadway / RW                      | Existing                                 | 1,056.90                      |                                   |                                  | 1,056.90                    |                                        | 0.00                   | 1,056.90                      | 1,7               |                 | Single              | 8'       | N-S                  | A2              | Noblesville<br>Twp. | Yes                   |                                                                                                                |
|   | 14         | Lake Forest                        | Open                              | 2013 Planned                             |                               |                                   |                                  | 0.00                        |                                        | 0.00                   | 0.00                          |                   |                 | Single              | N/A      | N-S/E-W              | A3              | Noblesville<br>Twp. | Yes                   | Maines Valley Drive to Golden Aster                                                                            |
|   | 15         | 161st West Trail                   | Roadway / RW                      | Existing/2013<br>Planned                 | 1,603.60                      |                                   | 119.00                           | 1,603.60                    |                                        | 0.00                   | 1,603.60                      |                   |                 | Single              | 8'       | E-W                  | A3              | Noblesville<br>Twp. | Yes                   | 161st West of Hazel Dell                                                                                       |
|   | 16         | East Haven Trail                   | Easement                          | Existing/2020<br>Planned/2013<br>Planned | 1,300.00                      |                                   |                                  | 1,300.00                    |                                        | 0.00                   | 1,300.00                      | 5                 |                 | Single              | 8'       |                      | A3              | Noblesville<br>Twp. | Yes                   | E of Haz Dell N of Dillon                                                                                      |
|   | 17         | Interurban Trail                   | Easement                          | Existing/2020<br>Planned                 | 1,310.00                      |                                   |                                  | 1,310.00                    |                                        | 26,128.20              | 27,438.20                     | 9                 | В               | Single              | 8'       | N-S/E-W              | A3, B3          | Noblesville<br>Twp. | Yes                   | W of HD opposite #16                                                                                           |
|   | 18         | Vestal Trail                       | Roadway / RW                      | Existing/2020<br>Planned                 | 3,886.00                      | 862.00                            | 150.00                           | 3,885.00                    |                                        | 10,861.60              | 14,746.60                     | 10                |                 | Single              | 8'       | N-S                  | A3              | Noblesville<br>Twp. | Yes                   |                                                                                                                |
|   | 19         | Cherry Tree Rd<br>Trail            | Roadway / RW                      | Existing/2013<br>Planned                 | 3,468.80                      |                                   | 260.00                           | 5,532.00                    |                                        | 0.00                   | 5,532.00                      | 8                 |                 | Single              | 8'       | N-S/E-W              | A3              | Noblesville<br>Twp. | Yes                   | E of cherry in sub                                                                                             |

| A   | в                                  | C                          | D                          | E                             | F                                 | G                                | н                           | 1                                      | I                      | к                             | L                 | м               | N                   | 0              | р                    | Q               | R                   | s                     | т                                                                                                                   |
|-----|------------------------------------|----------------------------|----------------------------|-------------------------------|-----------------------------------|----------------------------------|-----------------------------|----------------------------------------|------------------------|-------------------------------|-------------------|-----------------|---------------------|----------------|----------------------|-----------------|---------------------|-----------------------|---------------------------------------------------------------------------------------------------------------------|
| ID  | Segment Name                       | Туре                       | Classification             | 2021 Length<br>Asphalt (feet) | 2021 Length<br>Concrete<br>(feet) | Approx.<br>Crosswalk<br>Distance | 2021 Total<br>Length (feet) | HOA /<br>Neighborhood<br>Trail Segment | 2021 Amount<br>Planned | Future Total<br>Length (feet) | Surface<br>Rating | NAT<br>Priority | Single or<br>Double | Width          | Major<br>Orientation | Map<br>Location | Twp.<br>Location    | Inside Corp<br>Limits | Notes                                                                                                               |
| 20  | Cherry Tree East<br>Trail          | Easement                   | Existing                   | 4,990.00                      |                                   |                                  | 4,990.00                    |                                        | 0.00                   | 4,990.00                      | 8                 |                 | Single              | 8'             | N-S/E-W              | A3              | Noblesville<br>Twp. | Yes                   | Subdivision trail E of cherry                                                                                       |
| 21  | Cherry Tree East<br>So. Trail      | Easement                   | Existing                   | 291.00                        |                                   |                                  | 291.00                      |                                        | 0.00                   | 291.00                        | 8                 |                 | Single              | 8'             | N-S/E-W              | A3              | Noblesville<br>Twp. | Yes                   | Subdivision trail E of cherry                                                                                       |
| 22  | 161 St East Trail                  | Roadway / RW               | Existing/2020<br>Planned   | 2,587.70                      |                                   | 52.00                            | 2,587.70                    |                                        | 3,600.10               | 6,187.80                      |                   |                 | Single              | 8'             | N-S / E-W            | A3              | Noblesville<br>Twp. | Yes                   | 161st East of Hazel Dell                                                                                            |
| 23  | Presley Dr Trail<br>/ Connector    | Roadway / RW               | Existing                   | 5,772.10                      | 3,304.90                          | 618.00                           | 9,077.00                    |                                        |                        | 9,077.00                      |                   |                 | Double              | 4', 8'         | N-S                  | B2              | Noblesville<br>Twp. | Yes                   |                                                                                                                     |
| 24  | Terry Lee<br>Crossing<br>Connector | Roadway / RW               | Existing                   |                               | 1,131.90                          |                                  | 1,131.90                    |                                        |                        | 1,131.90                      |                   |                 | Single              | 5'             | N-S / E-W            | 82              | Noblesville<br>Twp. | Yes                   |                                                                                                                     |
| 25  | River Ave.<br>Connector            | Roadway / RW               | Existing/2020<br>Planned   |                               | 3,103.00                          | 34.00                            | 3,103.00                    |                                        | 15,011.00              | 18,114.00                     |                   |                 | Single              | 4'             | N-S                  | A2, A3          | Noblesville<br>Twp. | Yes                   | West side of street                                                                                                 |
| 26  | Hague Cherry<br>Trail              | Roadway / RW               | Existing                   | 4,154.00                      |                                   |                                  | 4,154.00                    |                                        | 0.00                   | 4,154.00                      | 7                 |                 | Single              | 10'            | N-S                  | A2, A3          | Noblesville<br>Twp. | Yes                   |                                                                                                                     |
| 27  | Hague Rd Trail                     | Roadway / RW               | Existing/2020<br>Planned   | 13,283.00                     | 1,332.00                          | 470.00                           | 14,615.00                   |                                        | 10,770.20              | 25,385.20                     | 5,8               |                 | Double              | 8'             | N-S                  | A1, A2          | Noblesville<br>Twp. | Yes                   | Double trail segment; E&W sides                                                                                     |
| 28  | Born Learning<br>Trail             | Open                       | Existing                   | 2,994.00                      |                                   | 0.00                             | 2,994.00                    |                                        |                        | 2,994.00                      | 1,5               |                 | Single              | 8'             | N-S / E-W            | AZ              | Noblesville<br>Twp. | Yes                   | Open space trail                                                                                                    |
| 29  | Lakeview Ave.<br>Trail / Connector | Roadway / RW               | Existing                   | 4,072.00                      |                                   | 414.00                           | 4,072.00                    |                                        |                        | 4,072.00                      | 3                 |                 | Single              | 8"& 4"         | N-S/E-W              | A2              | Noblesville<br>Twp. | Yes                   | N side of Lakeview Dr. & W side of Forest<br>Ridge Dr.                                                              |
| 30  | Forest Park Trail                  | Open                       | Existing                   | 9,849.00                      |                                   | 172.40                           | 9,849.00                    |                                        |                        | 9,849.00                      | 4                 |                 | Single              | 8'             | N-S/E-W              | A2, B2          | Noblesville<br>Twp. | Yes                   | Park trail                                                                                                          |
| 31  | 186th St. Field<br>Drive Trail     | Roadway / RW               | Existing                   | 1,295.00                      | 6,639.00                          | 494.30                           | 7,934.00                    |                                        | 0.00                   | 7,934.00                      | 6                 |                 | Single              | 8'             | E-W                  | A2, B2          | Noblesville<br>Twp. | Yes                   | North side of street, shifting to south side                                                                        |
| 32  | Nickel Plate<br>Trail              | Roadway / RW               | Existing / 2020<br>Planned | 924.00                        | 482.00                            | 85.90                            | 1,406.00                    |                                        | 19,367.00              | 20,773.00                     | 8                 | A1              | Single              | 5', 8',<br>10' | N-S                  | B2, B3          | Noblesville<br>Twp. | Yes                   | West side of street; old railroad R/W All new<br>will be 12' width                                                  |
| 33  | Conner St. Trail<br>/ Connector    | Roadway / RW               | Existing                   |                               | 8,057.00                          | 594.80                           | 8,057.00                    |                                        |                        | 8,057.00                      |                   |                 | Single &<br>Double  | 5', 8'         | E-W                  | A2, B2          | Noblesville<br>Twp. | Yes                   | North side of street                                                                                                |
| 34  | Stony Creek<br>West Connector      | Roadway / RW               | Existing/2013<br>Planned   |                               | 2,041.00                          | 140.00                           | 2,041.00                    |                                        | 2,332.00               | 4,373.00                      |                   |                 | Single              | 4'             | E-W                  | 82              | Noblesville<br>Twp. | Yes                   | N&S side of street                                                                                                  |
| 35  | Greenfield<br>West                 | Roadway / RW               | 2020 Planned               |                               |                                   | 0.00                             | 0.00                        |                                        | 5,251.30               | 5,251.30                      |                   | A1              | Single              | N/A            | N-S/E-W              | B2, B3          | Noblesville<br>Twp. | Yes                   | West side of river                                                                                                  |
| 36  | Wellington<br>Pkwy Connector       | Roadway / RW               | Existing                   |                               | 2,068.00                          | 66.00                            | 2,068.00                    |                                        |                        | 2,068.00                      |                   |                 | Single              | 4'             | N-S / E-W            | 83              | Noblesville<br>Twp. |                       | North side of street                                                                                                |
| 37  | South Harbor<br>Trail              | Easement                   | Existing                   | 1,184.00                      |                                   | 0.00                             | 1,184.00                    |                                        |                        | 1,184.00                      | 8                 |                 | Single              | 8'             | N-S / E-W            | A2              | Noblesville<br>Twp. | Yes                   |                                                                                                                     |
| 38  | Stoney Creek<br>East Trail         | Roadway / RW               | Existing                   | 6,678.50                      | 5,083.40                          | 277.30                           | 11,761.90                   |                                        | 8,080.70               | 19,842.60                     | 3,7               | A1              | Single              | 8'             | N-S/E-W              | B3, B2          | Noblesville<br>Twp. | Yes                   | 717.9 ft. of composite decking                                                                                      |
| 39  | Cumberland Rd<br>North Connector   | Roadway / RW               | Existing                   |                               | 11,844.30                         | 725.00                           | 11,844.30                   |                                        | 16,086.10              | 27,930.40                     |                   | В               | Single              | 5'             | N-S/E-W              | B1, B2          | Noblesville<br>Twp. | Yes                   | Double trail segment, E&W sides                                                                                     |
| 40  | TLC Way Trail                      | Roadway / RW<br>& Easement | Existing                   | 1,332.60                      |                                   |                                  | 1,332.60                    |                                        | 0.00                   | 1,332.60                      |                   |                 | Single              | 12'            | E-W                  | B2, C2          | Noblesville<br>Twp. | Yes                   | Existing alongside Terry Lee Crossing, proposed<br>would connect through easement and connect<br>to run along SR 32 |
| 40a | SR 32 Trail                        | Roadway / RW               | 2020 Proposed              |                               |                                   |                                  | 0.00                        |                                        | 36,778.00              | 36,778.00                     |                   |                 |                     | N/A            |                      | B2, C2          | Noblesville<br>Twp. | Yes                   |                                                                                                                     |
| 41  | 191st St.<br>Connector             | Roadway / RW               | Existing/2020<br>Planned   |                               | 3,773.00                          | 280.30                           | 3,773.00                    |                                        | 12,007.00              | 15,780.00                     |                   |                 | Single              | 4', 5'         | N-S / E-W            | B2, C2          | Noblesville<br>Twp. | Yes                   |                                                                                                                     |
| 41a | 191st East                         | Roadway / RW               | 2013 Proposed              |                               |                                   |                                  | 0.00                        |                                        |                        | 0.00                          |                   |                 |                     | N/A            |                      | B2, C2          | Noblesville<br>Twp. | Yes                   |                                                                                                                     |

| A   | В                                                 | с                      | D                                            | Ε                             | F                                 | G                                | н                           | I                                      | J                      | к                             | L                 | м               | N                   | 0       | р                    | Q               | R                   | s                     | т                                                                                                                             |
|-----|---------------------------------------------------|------------------------|----------------------------------------------|-------------------------------|-----------------------------------|----------------------------------|-----------------------------|----------------------------------------|------------------------|-------------------------------|-------------------|-----------------|---------------------|---------|----------------------|-----------------|---------------------|-----------------------|-------------------------------------------------------------------------------------------------------------------------------|
| ID  | Segment Name                                      | Туре                   | Classification                               | 2021 Length<br>Asphalt (feet) | 2021 Length<br>Concrete<br>(feet) | Approx.<br>Crosswalk<br>Distance | 2021 Total<br>Length (feet) | HOA /<br>Neighborhood<br>Trail Segment | 2021 Amount<br>Planned | Future Total<br>Length (feet) | Surface<br>Rating | NAT<br>Priority | Single or<br>Double | Width   | Major<br>Orientation | Map<br>Location | Twp.<br>Location    | Inside Corp<br>Limits | Notes                                                                                                                         |
| 42  | 10th St./<br>Allisonville Road<br>Trail/Connector | Roadway / RW           | Existing / 2020<br>Planned                   | 644.40                        | 13,085.70                         | 1,976.20                         | 13,730.10                   |                                        | 19,025.20              | 32,755.30                     |                   | A1              | Single &<br>Double  | 4', 8'  | N-S                  | B1, B2,<br>A3   | Noblesville<br>Twp. | Yes                   | East side of Allisonville Road, shifting to west<br>side 10th Street. Consideration should be<br>given to widen the 4' to 8'. |
| 43  | Riverwood                                         | Roadway / RW           | Existing/2013<br>Planned                     |                               |                                   |                                  | 0.00                        |                                        |                        | 0.00                          | 8                 |                 | Single              | N/A     | N-S                  | B1              | Noblesville<br>Twp. | Yes                   | S&E side of street - Existing River Crossing                                                                                  |
| 44  | White River<br>Blueway                            | Blueway                | Existing                                     |                               |                                   |                                  | Refer to<br>Summary         |                                        | 0.00                   | N/A                           |                   |                 |                     | N/A     |                      |                 |                     |                       | Blueway Length = 53,377 feet (10.11 miles)                                                                                    |
| 45  | River Walk Trail                                  | Open                   | Existing                                     | 2,909.70                      | 953.10                            | 57.00                            | 5,120.00                    |                                        |                        | 5,120.00                      |                   |                 | Single              | 9'-16'  | N-S/E-W              | B2              | Noblesville<br>Twp. | Yes                   | River Walk to Southside Park - 432.5 ft of<br>composite decking surface as well                                               |
| 46  | Potter's Bridge<br>Trail                          | Open                   | Existing                                     | 9,993.50                      |                                   |                                  | 9,993.50                    |                                        |                        | 9,993.50                      | 6                 |                 | Single              | 8'& 10' | N-S/E-W              | B1, B2          | Noblesville<br>Twp. | Yes                   | Park trail, W&S south side of river                                                                                           |
| 47  | 37 North                                          | Roadway / RW           | 2013 Planned                                 |                               |                                   |                                  | 0.00                        |                                        | 0.00                   | 0.00                          | 7                 |                 |                     | N/A     |                      | B1, B2,<br>B3   | Noblesville<br>Twp. | Yes                   | East side of street                                                                                                           |
| 47a | Promise Road<br>Trail                             | Roadway / RW           | Existing / 2020<br>Planned / 2013<br>Planned | 26,747.30                     | 383.30                            | 1,238.50                         | 27,130.60                   |                                        | 510.80                 | 27,641.40                     | 7                 | A1              | Double &<br>Single  | 8'      | N-S/E-W              | B1, B2,<br>B3   | Noblesville<br>Twp. | Yes                   | East side of street                                                                                                           |
| 48  | Future Wayne<br>Twp.                              |                        | 2013 Planned                                 |                               |                                   |                                  | 0.00                        |                                        |                        | 0.00                          |                   |                 |                     | N/A     |                      | B1              | Wayne<br>Twp.       | No                    |                                                                                                                               |
| 49  | Future Wayne<br>Twp.                              |                        | 2013 Planned                                 |                               |                                   |                                  | 0.00                        |                                        |                        | 0.00                          |                   |                 |                     | N/A     |                      | B1              | Wayne<br>Twp.       | No                    |                                                                                                                               |
| 50  | Future Wayne<br>Twp.                              |                        | 2013 Planned                                 |                               |                                   |                                  | 0.00                        |                                        |                        | 0.00                          |                   |                 |                     | N/A     |                      | B1              | Wayne<br>Twp.       | No                    |                                                                                                                               |
| 51  | Future Wayne<br>Twp.                              |                        | 2013 Planned                                 |                               |                                   |                                  | 0.00                        |                                        |                        | 0.00                          |                   |                 |                     | N/A     |                      | B1, B2          | Wayne<br>Twp.       | No                    |                                                                                                                               |
| 52  | Future Wayne<br>Twp.                              |                        | 2013 Planned                                 |                               |                                   |                                  | 0.00                        |                                        |                        | 0.00                          |                   |                 |                     | N/A     |                      | B2, C2          | Wayne<br>Twp.       | No                    |                                                                                                                               |
| 53  | Future Wayne<br>Twp.                              |                        | 2013 Planned                                 |                               |                                   |                                  | 0.00                        |                                        |                        | 0.00                          |                   |                 |                     | N/A     |                      | B2, C2          | Wayne<br>Twp.       | No                    |                                                                                                                               |
| 54  | Future Wayne<br>Twp.                              |                        | 2013 Planned                                 |                               |                                   |                                  | 0.00                        |                                        |                        | 0.00                          |                   |                 |                     | N/A     |                      | B2 C2           | Wayne<br>Twp.       | No                    |                                                                                                                               |
| 55  | Future Wayne<br>Twp.                              |                        | 2013 Planned                                 |                               |                                   |                                  | 0.00                        |                                        |                        | 0.00                          |                   |                 |                     | N/A     |                      | B2, C1,<br>C2   | Wayne<br>Twp.       | No                    |                                                                                                                               |
| 56  | Stoney Creek                                      |                        | 2013 Planned                                 |                               |                                   |                                  | 0.00                        |                                        |                        | 0.00                          |                   |                 |                     | N/A     |                      | B2              | Wayne<br>Twp.       | Yes                   |                                                                                                                               |
| 57  | Lehr Trail                                        | Easement               | Existing/2020<br>Planned/2013<br>Planned     | 9,738.90                      |                                   | 30.00                            | 9,738.90                    |                                        | 9,325.40               | 19,064.30                     |                   |                 | Double &<br>Single  | 12'     | N-S                  | B2, B3          | Wayne<br>Twp.       | Yes                   | Includes Finch Creek Park                                                                                                     |
| 58  | Cedar Creek<br>Trail                              | Easement               | Existing                                     | 4,697.70                      |                                   | 198.30                           | 4,697.70                    |                                        |                        | 4,697.70                      |                   |                 | Single              | 8'      | N-S/E-W              | B2              | Wayne<br>Twp.       | Yes                   | Subdivision trail                                                                                                             |
| 59  | Olio West Trail                                   | Easement               | Existing/2020<br>Planned/2013<br>Planned     | 2,173.70                      |                                   |                                  | 2,173.70                    |                                        | 5,965.00               | 8,138.70                      |                   |                 | Single              | 8'      | E-W                  | C3              | Wayne<br>Twp.       | Yes                   | We need to consider connecting to Trail #57<br>with a bridge over the creek.                                                  |
| 60  | Cumberland Rd<br>Trail                            | Easement / RW,<br>Open | 2020 Planned                                 |                               |                                   |                                  | 0.00                        |                                        | 7,228.80               | 7,228.80                      |                   |                 | Single              | N/A     | N-S                  | B2, B3          | Wayne<br>Twp.       | Yes                   |                                                                                                                               |
| 61  | Cumberland<br>South Trail                         | Roadway / RW           | Existing                                     | 12,275.10                     |                                   | 795.00                           | 12,275.10                   |                                        |                        | 12,275.10                     | 6                 |                 | Double &<br>Single  | 8'& 10' | N-S                  | B3              | Noblesville<br>Twp. | Yes                   | Cumberland S of greenfield to 146                                                                                             |

| A   | В                                             | С                      | D                          | E                             | F                                 | G                                | н                           | 1                                      | L                      | к                             | L                 | м               | N                   | 0     | р                    | Q               | R                   | s                     | Т                                                                                                                                                                                                        |
|-----|-----------------------------------------------|------------------------|----------------------------|-------------------------------|-----------------------------------|----------------------------------|-----------------------------|----------------------------------------|------------------------|-------------------------------|-------------------|-----------------|---------------------|-------|----------------------|-----------------|---------------------|-----------------------|----------------------------------------------------------------------------------------------------------------------------------------------------------------------------------------------------------|
| ID  | Segment Name                                  | Туре                   | Classification             | 2021 Length<br>Asphalt (feet) | 2021 Length<br>Concrete<br>(feet) | Approx.<br>Crosswalk<br>Distance | 2021 Total<br>Length (feet) | HOA /<br>Neighborhood<br>Trail Segment | 2021 Amount<br>Planned | Future Total<br>Length (feet) | Surface<br>Rating | NAT<br>Priority | Single or<br>Double | Width | Major<br>Orientation | Map<br>Location | Twp.<br>Location    | Inside Corp<br>Limits | Notes                                                                                                                                                                                                    |
| 62  | Greenfield Ave.<br>East Trail                 | Roadway/RW             | Existing/2020<br>Planned   | 13,895.30                     | 1,481.50                          | 614.00                           | 15,376.80                   |                                        | 6,752.90               | 22,129.70                     |                   |                 | Double              | 8'    | E-W                  | B3, C3          | Noblesville<br>Twp. | Yes                   | Double trail segment; N&S side of street                                                                                                                                                                 |
| 63  | Howe Rd. Trail<br>and Connectors              | Roadway / RW           | Existing/2020<br>Planned   | 6,248.70                      |                                   | 438.00                           | 6,248.70                    |                                        | 205.70                 | 6,454.40                      | 8                 |                 | Double &<br>Single  | 8'    | N-S/E-W              | 83              | Noblesville<br>Twp. | Yes                   | Howe S of greenfield to 146                                                                                                                                                                              |
| 63a | Brighton Knoll<br>Loop Trail                  | Roadway /<br>Connector | Existing/2020<br>Planned   |                               |                                   | 94.00                            |                             |                                        | 230.00                 | 230.00                        |                   |                 |                     |       |                      |                 |                     |                       |                                                                                                                                                                                                          |
| 64  | 169th St Trail                                | Roadway / RW           | Existing                   | 4,137.60                      | 170.50                            | 365.00                           | 4,308.10                    |                                        |                        | 4,308.10                      |                   |                 | Double              | 8'    | E-W                  | AZ              | Noblesville<br>Twp. | Yes                   | N&S side of street, portions inside subdivision                                                                                                                                                          |
| 65  | Dillon Park Trail                             | Roadway / RW<br>/ Open | Existing                   | 14,729.90                     | 2,312.50                          | 283.00                           | 17,042.40                   |                                        | 0.00                   | 17,042.40                     | 4,7               |                 | Double &<br>Single  | 8'    | N-S/E-W              | A2, A3          | Noblesville<br>Twp. | Yes                   |                                                                                                                                                                                                          |
| 66  | 146th / Corp<br>Campus Pkwy<br>Trail          | Roadway / RW           | Existing / 2020<br>Planned | 74,026.30                     | 871.00                            | 3,828.00                         | 74,897.30                   |                                        | 1,210.50               | 76,107.80                     | 6,8               | A1              | Double              | 8'    | E-W                  | B3, C3          | Noblesville<br>Twp. | Yes                   | Double trail segment 146 East                                                                                                                                                                            |
| 66a | Boden Road                                    | Roadway / RW           | Existing                   |                               |                                   |                                  | 0.00                        |                                        | 0.00                   | 0.00                          | 6,8               |                 | Single              | 8'    | E-W                  | B3, C3          | Noblesville<br>Twp. | Yes                   |                                                                                                                                                                                                          |
| 67  | CR 100 West                                   | Roadway / RW           | 2013 Planned               |                               |                                   |                                  | 0.00                        |                                        | 41,016.00              | 41,016.00                     |                   |                 |                     | 8'    | N-S                  | C1, C2,<br>C3   | Wayne<br>Twp.       | No                    |                                                                                                                                                                                                          |
| 68  | Future Wayne<br>Twp.                          | Easement / RW          | 2013 Planned               |                               |                                   |                                  | 0.00                        |                                        | 0.00                   | 0.00                          |                   |                 |                     | N/A   |                      | B3, C2,<br>C3   | Wayne<br>Twp.       | Yes                   |                                                                                                                                                                                                          |
| 69  | Future Wayne<br>Twp.                          | Easement / RW          | 2013 Planned               |                               |                                   |                                  | 0.00                        |                                        | 0.00                   | 0.00                          |                   |                 |                     | N/A   |                      | C2, C3          | Wayne<br>Twp.       | Yes                   |                                                                                                                                                                                                          |
| 70  | Future Wayne<br>Twp.                          | Easement / RW          | 2013 Planned               |                               |                                   |                                  | 0.00                        |                                        | 0.00                   | 0.00                          |                   |                 |                     | N/A   |                      | C2, C3          | Wayne<br>Twp.       | No                    |                                                                                                                                                                                                          |
| 71  | Future Wayne<br>Twp.                          | Easement / RW          | 2013 Planned               |                               |                                   |                                  | 0.00                        |                                        | 0.00                   | 0.00                          |                   |                 |                     | N/A   |                      | C1, C2          | Wayne<br>Twp.       | No                    |                                                                                                                                                                                                          |
| 72  | Future Wayne<br>Twp.                          | Easement / RW          | 2013 Planned               |                               |                                   |                                  | 0.00                        |                                        | 0.00                   | 0.00                          |                   |                 |                     | N/A   |                      | C2              | Wayne<br>Twp.       | No                    |                                                                                                                                                                                                          |
| 73  | St. Rd. 38 East<br>Trail                      | Roadway / RW           | Existing/2013<br>Planned   | 1,101.80                      |                                   | 75.00                            | 1,101.80                    |                                        |                        | 1,101.80                      | 9                 |                 |                     | 8'    | E-W                  | B2, C2,<br>C3   | Noblesville<br>Twp. | Yes                   | South side of street. *Future plans within<br>Wayne Township                                                                                                                                             |
| 74  | Stoney Creek /<br>Wayne                       | Easement               | 2013 Planned               |                               |                                   |                                  | 0.00                        |                                        | 0.00                   | 0.00                          |                   |                 |                     | N/A   |                      | C1, C2          | Wayne<br>Twp.       | No                    | Follows the Stoney Creek                                                                                                                                                                                 |
| 75  | Prairie Baptist<br>Trail                      | Roadway / RW           | 2013 Planned               |                               |                                   |                                  | 0.00                        |                                        |                        | 0.00                          |                   |                 |                     | N/A   |                      | C1, C2          | Wayne<br>Twp.       | No                    |                                                                                                                                                                                                          |
| 76  | Future Wayne<br>Twp.                          | Roadway / RW           | 2013 Planned               |                               |                                   |                                  | 0.00                        |                                        |                        | 0.00                          |                   |                 |                     | N/A   |                      | C2              | Wayne<br>Twp.       | No                    |                                                                                                                                                                                                          |
| 77  | Saline Ditch<br>Trail                         | Roadway / RW           | 2013 Planned               |                               |                                   |                                  | 0.00                        |                                        |                        | 0.00                          |                   |                 |                     | N/A   |                      | C1              | Wayne<br>Twp.       | No                    |                                                                                                                                                                                                          |
| 78  | Dry Branch<br>Creek                           | Easement               | 2013 Planned               |                               |                                   |                                  | 0.00                        |                                        |                        | 0.00                          |                   |                 |                     | N/A   | N-S / E-W            | B1, C1          | Wayne<br>Twp.       | Yes                   |                                                                                                                                                                                                          |
| 79  | Olio Road Trail                               | Roadway / RW           | 2013 Planned               |                               |                                   |                                  | 0.00                        |                                        |                        | 0.00                          |                   |                 |                     | N/A   | N-\$ / E-W           | C3              | Wayne<br>Twp.       | Yes                   |                                                                                                                                                                                                          |
| 80  | Pleasant St East<br>Trail                     | Roadway / RW           | Existing/2013<br>Planned   | 15,343.00                     | 1,190.00                          | 1,338.80                         | 16,533.00                   |                                        |                        | 16,533.00                     | 7                 |                 |                     | 8'    | N-S/E-W              | 82              | Noblesville<br>Twp. | Yes                   | Includes double trail segment; N&S side of<br>Pleasant Street. Future trail improvements<br>should be considered with the new Pleasant St<br>road improvements in the future. (Hauge Rd to<br>St. Rd.37) |
| 81  | Kippford Trail                                | Roadway / RW           | Existing                   | 1,028.00                      |                                   |                                  | 1,028.00                    |                                        |                        | 1,028.00                      | 3                 |                 | Single              | 8'    | N-S                  | A3              | Noblesville<br>Twp. | Yes                   | South side of street                                                                                                                                                                                     |
| 82  | Legacy School<br>Crossing into<br>Forest Park | Eastment               | 2020 Planned               |                               |                                   |                                  | 0.00                        |                                        | 1,360.00               | 1,360.00                      |                   | A1              | Single              | N/A   | E-W                  | A2              | Noblesville<br>Twp. | Yes                   | Connecting School with Forest Park crossing<br>railroad tracks                                                                                                                                           |