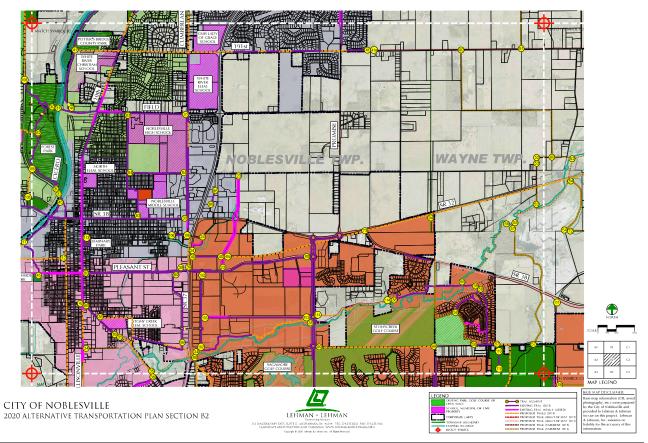

Executive Summary – Page 23

"A" Priorities shaded

> "Blueways" Inventory

| Noblesville Alternative Transportation | Plan (NAT) 2020 Update |
|----------------------------------------|------------------------|
|----------------------------------------|------------------------|