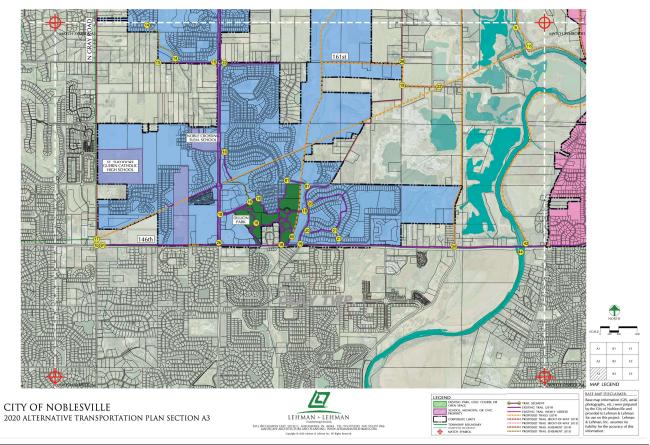

Executive Summary – Page 23

"A" Priorities shaded

> "Blueways" Inventory

| Noblesville Alternative Transportation | Plan (NAT) 2020 Update |
|----------------------------------------|------------------------|
|----------------------------------------|------------------------|