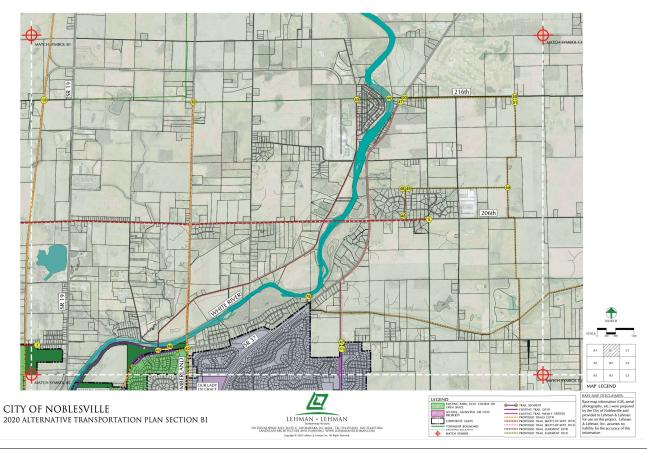

Executive Summary – Page 23

"A" Priorities shaded

> "Blueways" Inventory

| Noblesville Alternative Transportation | Plan (NAT) 2020 Update |
|----------------------------------------|------------------------|
|----------------------------------------|------------------------|