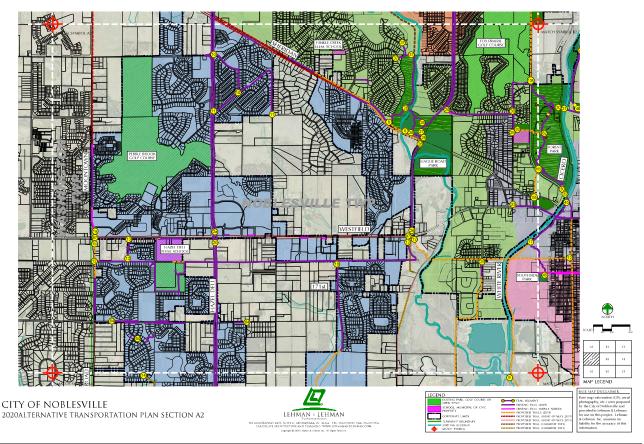

Executive Summary – Page 23

"A" Priorities shaded

> "Blueways" Inventory

| Noblesville Alternative Transportation | Plan (NAT) 2020 Update |
|----------------------------------------|------------------------|
|----------------------------------------|------------------------|