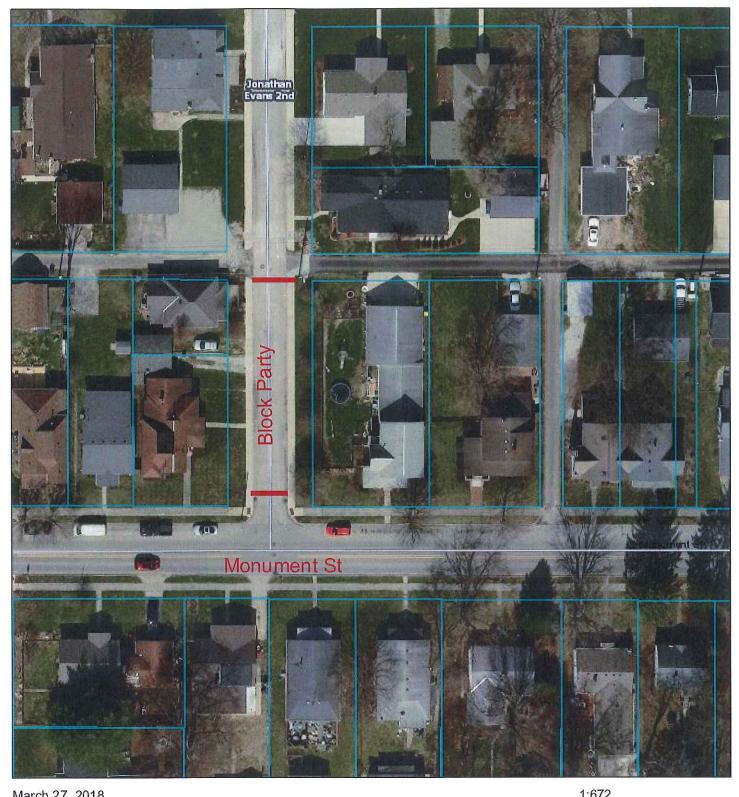

DATE: April 10, 2018

Attached you will find a request from Kathy Hilleke for her annual 4<sup>th</sup> of July block party. This event is on is on 12<sup>th</sup> Street from Monument north to the first alley. You will find attached a copy of Mrs. Hilleke's block party permit and a map. This item has been provided to the appropriate City departments for their approval. Please feel free to contact me if you have further questions. Thank you

# Hilleke 4th of July Block Pary

### March 27, 2018

Parcels

|   | 1.072  |       |      |         |         |  |
|---|--------|-------|------|---------|---------|--|
| 0 | 0.005  | 0.01  | (18) |         | 0.02 mi |  |
| 0 | 0.0075 | 0.015 |      | 0.03 km |         |  |