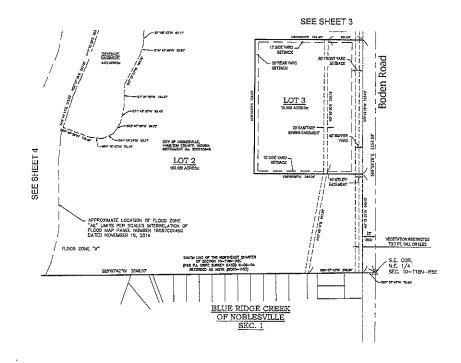

FINCH CREEK PARK SUBDIVISION PLAT

**REQUEST FOR APPROVAL** 

Attached is proposed plat for Finch Creek Park.

The land is presently owned by the City of Noblesville and consists of a variety of tracks which have never been platted. This request is in advance of the proposed Fieldhouse project, which will be transferred to the developer as Lot 3 on the plat.

## FINCH CREEK PARK SUBDIVISION

SECONDARY PLAT

#### A PART OF A PLANNED DEVELOPMENT

PART OF THE NW 1/4 AND NE 1/4 OF

SECTION 10, T18N, R5E NOBLESVILLE TOWNSHIP, HAMILTON COUNTY, INDIANA

200 0 100 20

( IN FEET ) 1 inch = 200 ft.

consultents

8415 East 56th St, Indianapolis, IN 46216 PH. 317.544.4996

## FINCH CREEK PARK SUBDIVISION

SECONDARY PLAT A PART OF A PLANNED DEVELOPMENT

PART OF THE NW 1/4 AND NE 1/4 OF SECTION 10, T18N, R5E

NOBLESVILLE TOWNSHIP, HAMILTON COUNTY, INDIANA

NORT

AFFIRMATION STATEMEN