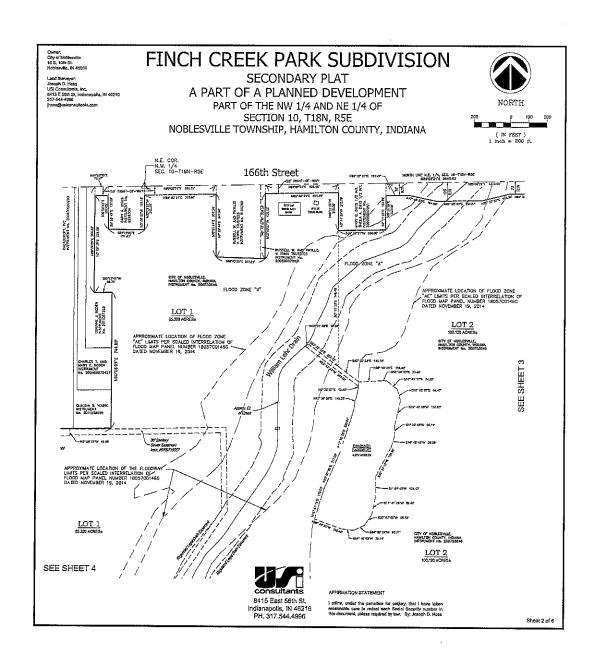

## FINCH CREEK PARK SUBDIVISION

SECONDARY PLAT

#### A PART OF A PLANNED DEVELOPMENT

PART OF THE NW 1/4 AND NE 1/4 OF

SECTION 10, T18N, R5E NOBLESVILLE TOWNSHIP, HAMILTON COUNTY, INDIANA

200 0 100 20

( IN FEET ) 1 inch = 200 ft.

consultents

8415 East 56th St, Indianapolis, IN 46216 PH. 317.544.4996