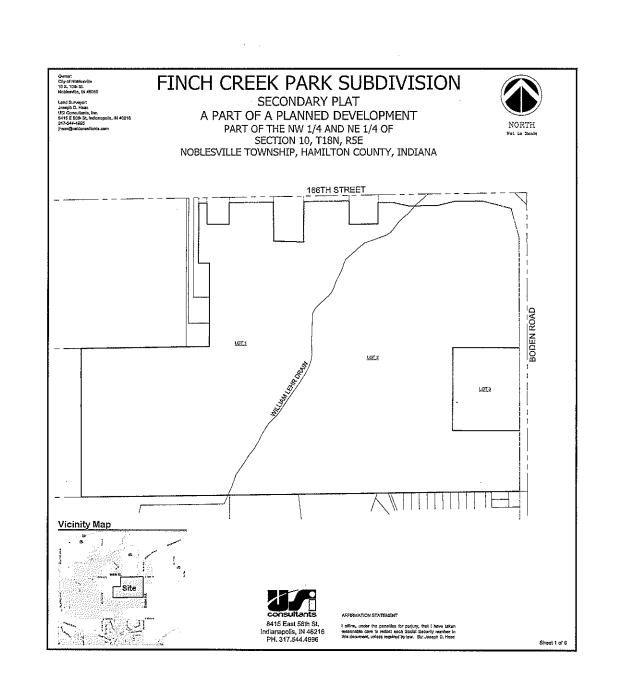

FINCH CREEK PARK SUBDIVISION PLAT

**REQUEST FOR APPROVAL** 

Attached is proposed plat for Finch Creek Park.

The land is presently owned by the City of Noblesville and consists of a variety of tracks which have never been platted. This request is in advance of the proposed Fieldhouse project, which will be transferred to the developer as Lot 3 on the plat.

## FINCH CREEK PARK SUBDIVISION

SECONDARY PLAT

#### A PART OF A PLANNED DEVELOPMENT

PART OF THE NW 1/4 AND NE 1/4 OF

SECTION 10, T18N, R5E NOBLESVILLE TOWNSHIP, HAMILTON COUNTY, INDIANA

200 0 100 20

( IN FEET ) 1 inch = 200 ft.

consultents

8415 East 56th St, Indianapolis, IN 46216 PH. 317.544.4996