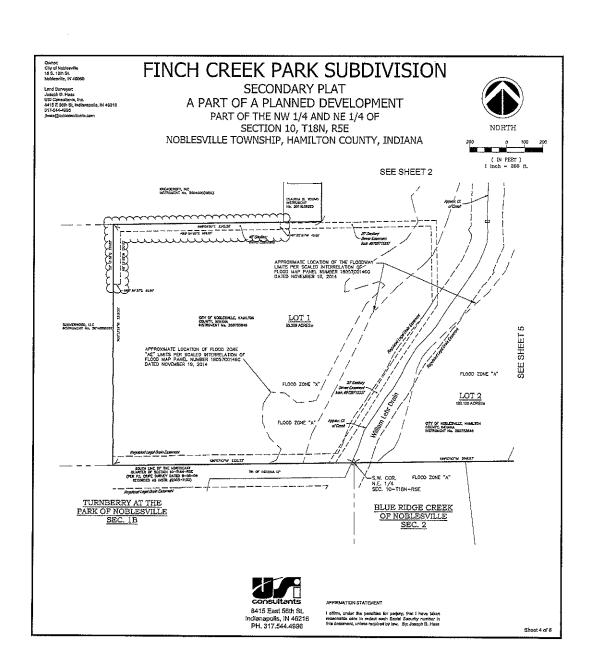

## FINCH CREEK PARK SUBDIVISION

SECONDARY PLAT

#### A PART OF A PLANNED DEVELOPMENT

PART OF THE NW 1/4 AND NE 1/4 OF

SECTION 10, T18N, R5E NOBLESVILLE TOWNSHIP, HAMILTON COUNTY, INDIANA

200 0 100 20

( IN FEET ) 1 inch = 200 ft.

consultents

8415 East 56th St, Indianapolis, IN 46216 PH. 317.544.4996