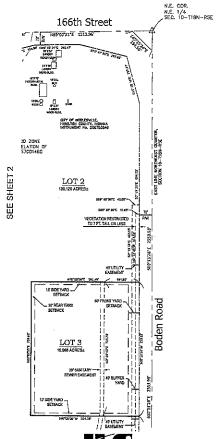

## FINCH CREEK PARK SUBDIVISION

SECONDARY PLAT

#### A PART OF A PLANNED DEVELOPMENT

PART OF THE NW 1/4 AND NE 1/4 OF

SECTION 10, T18N, R5E NOBLESVILLE TOWNSHIP, HAMILTON COUNTY, INDIANA

200 0 100 20

( IN FEET ) 1 inch = 200 ft.

consultents

8415 East 56th St, Indianapolis, IN 46216 PH. 317.544.4996