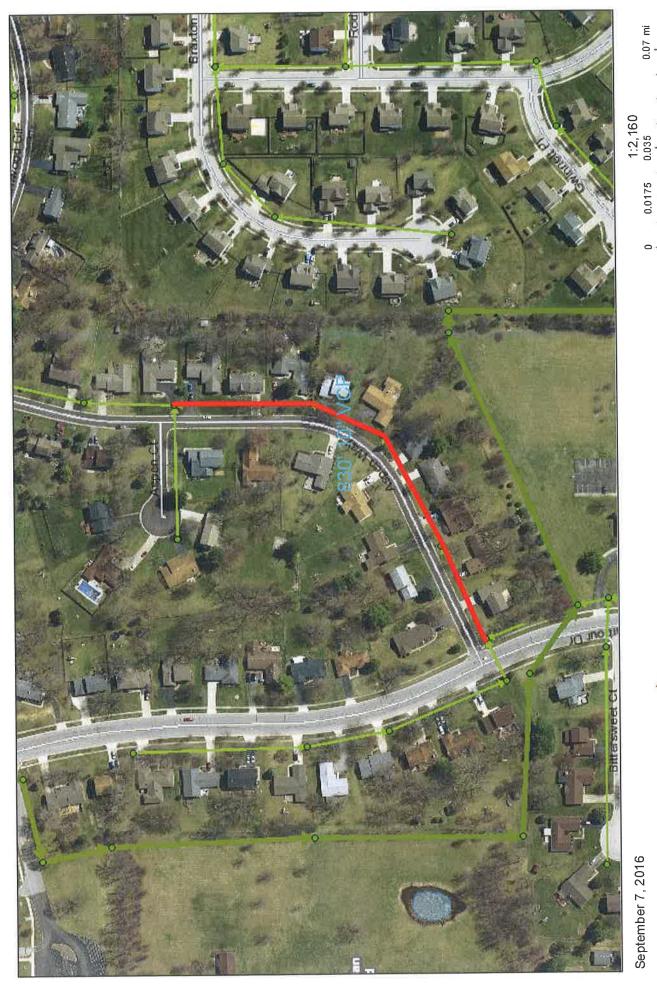

We are requesting permission to publish the Advertisement for Bid for the 2017 Pipe Lining Project. Areas included in this project are:

- 1) Downtown 27" brick sewer interceptor approximately 1000'.
- 2) Aspen Way 10" clay sewer approximately 830'.
- 3) Northeast Interceptor from 8<sup>th</sup> Street and Christian running west toward treatment plant approximately 2692'.