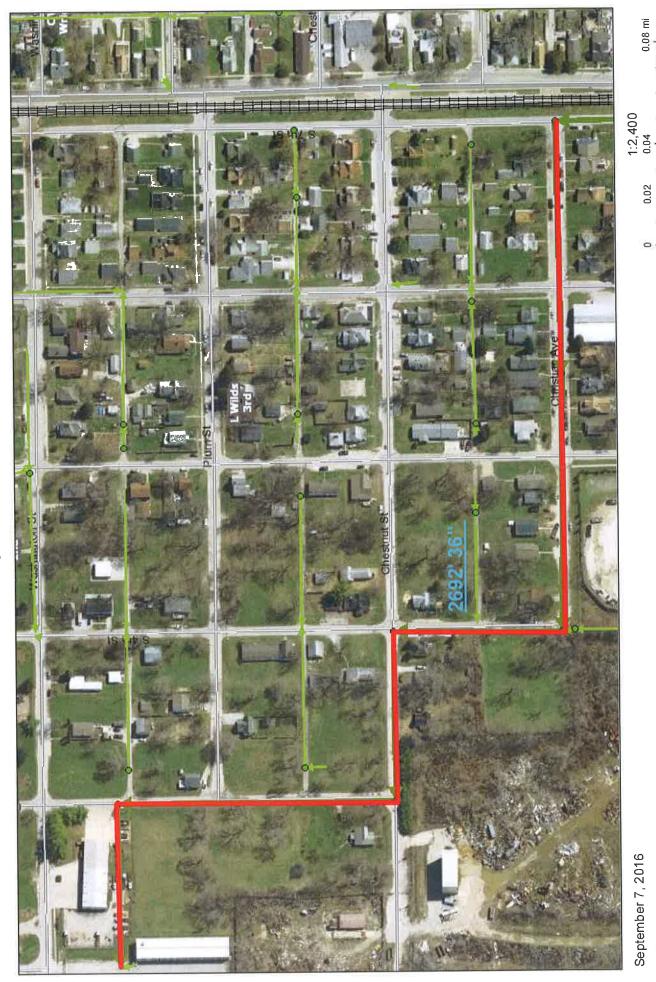

We are requesting permission to publish the Advertisement for Bid for the 2017 Pipe Lining Project. Areas included in this project are:

- 1) Downtown 27" brick sewer interceptor approximately 1000'.
- 2) Aspen Way 10" clay sewer approximately 830'.
- 3) Northeast Interceptor from 8<sup>th</sup> Street and Christian running west toward treatment plant approximately 2692'.