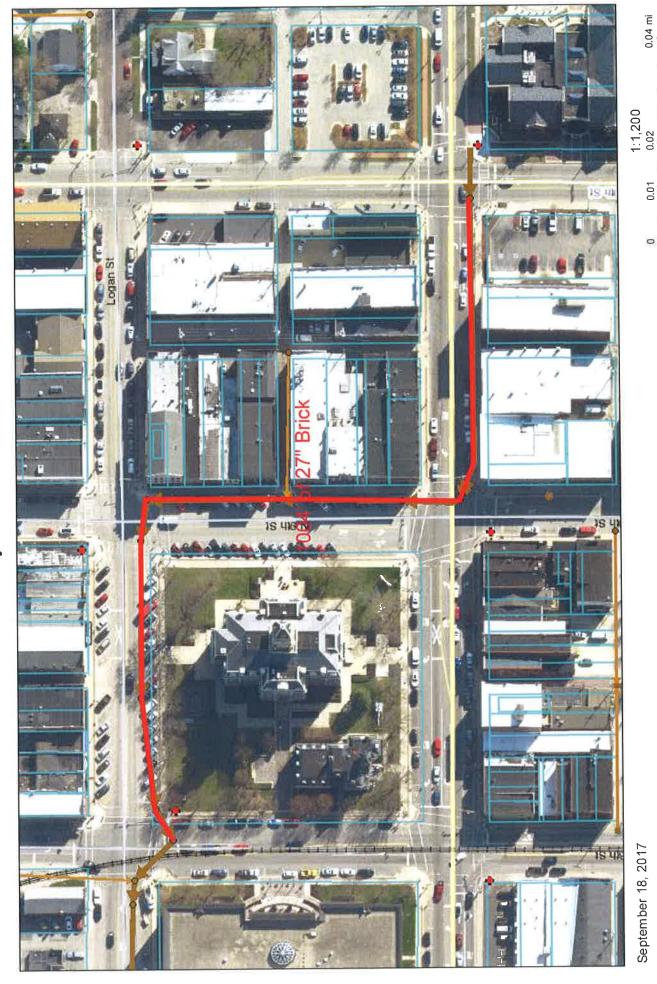

We are requesting permission to publish the Advertisement for Bid for the 2017 Pipe Lining Project. Areas included in this project are:

- 1) Downtown 27" brick sewer interceptor approximately 1000'.
- 2) Aspen Way 10" clay sewer approximately 830'.
- 3) Northeast Interceptor from 8<sup>th</sup> Street and Christian running west toward treatment plant approximately 2692'.