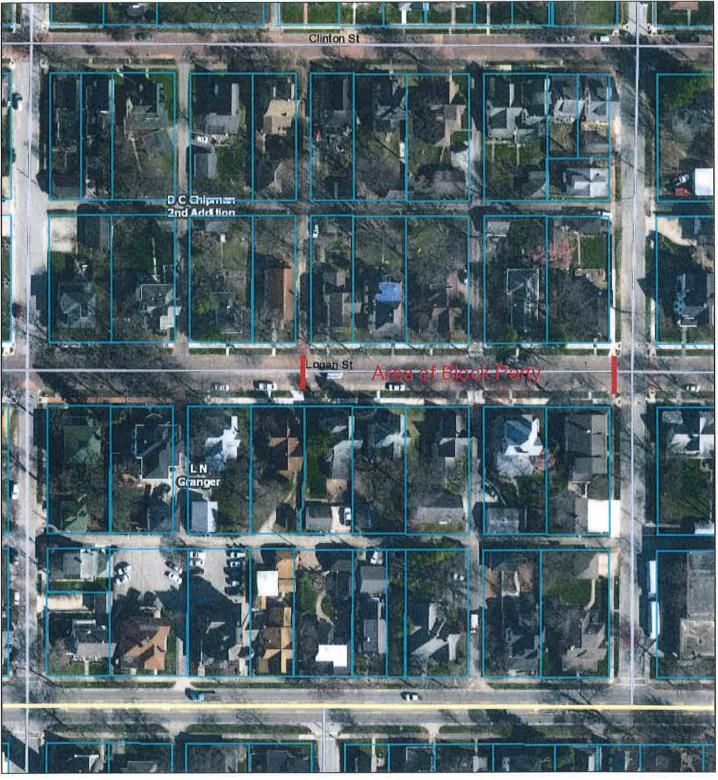

#### Street Department

TO:

**Board of Public Works and Safety** 

FROM:

Patty Johnson

DATE:

September 20, 2017

Attached you will find a request from Casey Kenley for a block party. They are requesting to have the block party on Logan Street from the Logan Street Sanctuary west to 14<sup>th</sup> Street on Sunday, October 1<sup>st</sup> from 3:30 pm to 5:30 pm. You will find attached a copy of Mrs. Kenley's block party permit with resident's signatures of approval and a map. This item has been provided to the appropriate City departments for their approval. Please feel free to contact me if you have further questions. Thank you