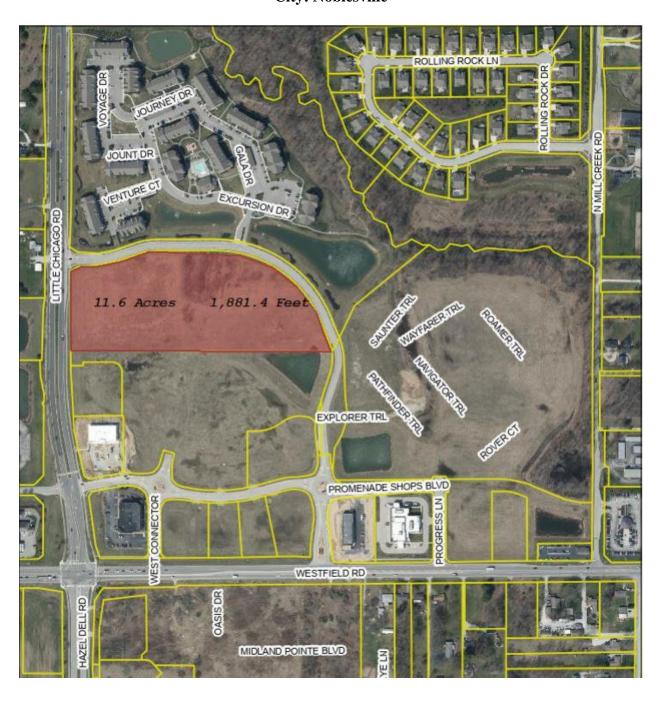

WHEREAS, the Company is requesting that the real estate located at Little Chicago Road and Promenade of Noblesville Parkway (the "Project Site") be designated as an Economic

Revitalization Area for the purpose of achieving real property tax savings in connection with the construction of a two story professional office building with approximately 19,850 square feet ("the Project") at the Project Site; and,

WHEREAS, the Project Site is shown on Exhibit A, and is presently part of Hamilton County Tax Parcel 10-06-34-00-00-025.001; and,

WHEREAS, the Company anticipates investing not less than Five Million Dollars (\$5,000,000) to construct the Project (the "Real Property Improvements"); and,

### EXHIBIT A

Parcel No: 10-06-34-00-00-025.001 Location: Little Chicago Road & Promenade of Noblesville Parkway City: Noblesville